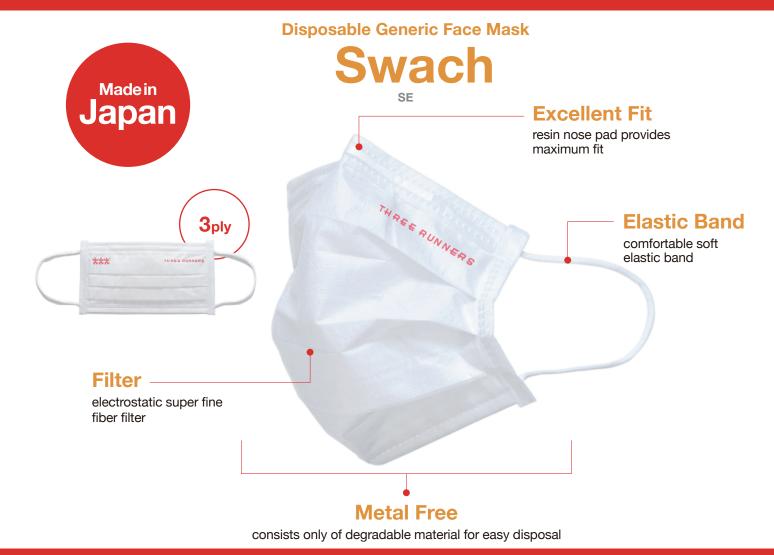

#### **Specifications**

| Product Name                                                                                                                                                                                                                                                                                                                                                                                                                                                                                                                                                                             | Product Number | Туре     | Performance*                |                                                                               | Quantity         |
|------------------------------------------------------------------------------------------------------------------------------------------------------------------------------------------------------------------------------------------------------------------------------------------------------------------------------------------------------------------------------------------------------------------------------------------------------------------------------------------------------------------------------------------------------------------------------------------|----------------|----------|-----------------------------|-------------------------------------------------------------------------------|------------------|
| Swach                                                                                                                                                                                                                                                                                                                                                                                                                                                                                                                                                                                    | SE             | Ear Loop | Filtering Efficiency<br>95% | Inhalation Resistance<br>15.5Pa                                               | 1 box = 50 masks |
| *BFE measurement results conducted by NELSON Lab, USA.<br>The figures are actual measurements and not performance guarantee.                                                                                                                                                                                                                                                                                                                                                                                                                                                             |                |          |                             |                                                                               |                  |
| Warnings                                                                                                                                                                                                                                                                                                                                                                                                                                                                                                                                                                                 |                |          |                             | Contacts                                                                      |                  |
| <ul> <li>This mask is not a National Standard Approved product and cannot be used in presence of toxic dust or fumes as designated by law. Always use appropriate protection required by law.</li> <li>Use with caution during driving or work for it may cause glasses to fog.</li> <li>Flammable. Do not use near fire.</li> <li>In case any allergic reaction such as skin irritation occurs, immediately discontinue use and consult a physician.</li> <li>Discontinue use if any physical discomfort arises from use of product.</li> <li>Keep out of reach of children.</li> </ul> |                |          |                             | MODI                                                                          |                  |
| <ul> <li>Store in a clean place away from moisture and direct sun light.</li> <li>This product is not reusable. Discard after each use.</li> </ul>                                                                                                                                                                                                                                                                                                                                                                                                                                       |                |          |                             | MORITO       SCEVILL         1802 Scovill Drive • Clarkesville, Georgia 30523 |                  |