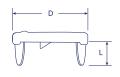

| TURN BU                                  | JTTONS                                          | WASHERS                             | GROMMETS                                 |
|------------------------------------------|-------------------------------------------------|-------------------------------------|------------------------------------------|
|                                          |                                                 | 0                                   |                                          |
| <b>91-78322</b><br>H: .680/17.27mm<br>XB | <b>91-78315</b><br>H: .790/20.06mm<br>XX, i     | <b>91-78505</b><br>BS               | <b>91-78403</b><br>H: .335/8.50mm<br>BS  |
|                                          |                                                 |                                     |                                          |
| <b>91-78323</b><br>H: .790/20.06mm<br>XB | <b>91-78324</b><br>H: .810/20.57mm<br>XB, X8, f | <b>91-78510</b><br>BS               | <b>91-78404</b><br>H: .395/10.03mm<br>BS |
|                                          |                                                 |                                     |                                          |
|                                          | <b>91-78325</b><br>H: .900/22.86mm<br>XB, f     | <b>91-78511</b><br>Flexwasher<br>PS |                                          |
|                                          |                                                 |                                     |                                          |
|                                          |                                                 | <b>91-78522</b><br>Flexwasher<br>PS |                                          |

| <b>├</b> | — D — | <b>→</b> |
|----------|-------|----------|

| TURN BUTTONS                             |                                          | BACK PLATES           |
|------------------------------------------|------------------------------------------|-----------------------|
|                                          |                                          |                       |
| <b>91-78317</b><br>H: .805/20.44mm<br>XB | <b>91-78318</b><br>H: .870/22.09mm<br>XB | <b>91-78502</b><br>BS |
|                                          |                                          |                       |
| <b>91-78332</b><br>H: .724/18.38mm<br>XB | <b>91-78333</b><br>H: .838/21.28mm<br>XB | <b>91-78507</b><br>BS |