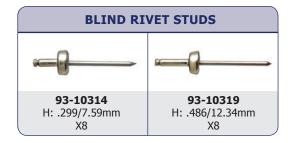

#### Speedy Rivets®

These rivets allow for a quick, reliable permanent closure on application material such as layers of leather, cloth and paper. Once attached, they create a tight, secure attachment that will resist rust.