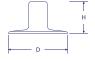

| CAPS                                                                   | SOCKETS                                    | STUDS                                         | POSTS                                                                  |
|------------------------------------------------------------------------|--------------------------------------------|-----------------------------------------------|------------------------------------------------------------------------|
|                                                                        |                                            |                                               |                                                                        |
| <b>93-10112</b><br>D: .600/15.24mm<br>H: .315/8.00mm<br>X2             | <b>93-10224</b><br>Normal Action<br>XB, X5 | <b>93-10370</b><br>Standard<br>BS, SS, NS, ZS | <b>93-10412</b><br>D: .565/14.35mm<br>H: .240/6.09mm<br>BS, SS, NS, ZS |
|                                                                        |                                            |                                               |                                                                        |
| <b>93-10127</b><br>D: .600/15.24mm<br>H: .242/6.14mm<br>X2, XS, XN, ZN | <b>93-10224</b><br>Hard Action<br>XX, X6   | <b>93-10373</b> Flangeless BS, NS             | <b>93-10413</b> D: .565/14.35mm H: .295/7.49mm BS, SS, NS, ZS          |
|                                                                        |                                            |                                               |                                                                        |
| <b>93-10128</b><br>D: .600/15.24mm<br>H: .185/4.69mm<br>X2, XS, XN, ZN | <b>93-10224</b><br>Hard Action<br>XN, ZN   | <b>93-10379</b> Deep Shelf BS, SS             | <b>93-10414</b><br>D: .565/14.35mm<br>H: .370/9.39mm<br>BS             |
|                                                                        |                                            |                                               |                                                                        |
| <b>93-10129</b><br>D: .525/13.33mm<br>H: .195/4.95mm<br>X2             | <b>93-10231</b> Easy Action XB             | <b>93-10342</b><br>Gypsy Stud<br>XB           |                                                                        |
|                                                                        |                                            |                                               |                                                                        |
| 93-10150<br>Mariner™<br>D: .605/15.36mm<br>H: .201/5.10mm              | 93-10616<br>Socket Buckle<br>XN            |                                               |                                                                        |

| CAPS                                                       | SOCKETS                                    | STUDS                                      | POSTS                                                          |
|------------------------------------------------------------|--------------------------------------------|--------------------------------------------|----------------------------------------------------------------|
|                                                            |                                            |                                            |                                                                |
| <b>94-12105</b><br>D: .454/11.53mm<br>H: .128/3.25mm<br>XB | <b>94-12205</b><br>Normal Action<br>XB, X5 | <b>94-12302</b><br>Narrow Flange<br>BS, SS | <b>94-12402</b><br>D: .490/12.44mm<br>H: .179/4.54mm<br>BS     |
|                                                            |                                            |                                            |                                                                |
| <b>94-12108</b> D: .525/13.33mm H: .125/3.17mm X2, XS      | <b>94-12206</b><br>Hard Action<br>XX       | <b>94-12303</b><br>Wide Flange<br>BS, SS   | <b>94-12404</b><br>D: .490/12.44mm<br>H: .229/5.81mm<br>BS     |
|                                                            |                                            |                                            |                                                                |
| <b>94-12126</b><br>D: .525/13.33mm<br>H: .185/4.69mm<br>X2 |                                            |                                            | <b>94-12405</b><br>D: .424/10.76mm<br>H: .229/5.81mm<br>BS, SS |
|                                                            |                                            |                                            |                                                                |
|                                                            |                                            |                                            | <b>94-12407</b><br>D: .424/10.76mm<br>H: .179/4.54mm<br>BS, SS |

| CAPS                                                       | SOCKETS                                | STUDS                                  | POSTS                                                      |
|------------------------------------------------------------|----------------------------------------|----------------------------------------|------------------------------------------------------------|
| 11 400                                                     |                                        |                                        |                                                            |
| <b>92-18100</b><br>D: .598/15.18mm<br>H: .166/4.21mm<br>XE | <b>92-18201</b><br>Normal Action<br>XB | <b>92-18303</b><br>BS                  | <b>93-10412</b><br>D: .565/14.35mm<br>H: .240/6.09mm<br>BS |
|                                                            |                                        | (3) m                                  |                                                            |
| <b>92-18103</b><br>D: .598/15.18mm<br>H: .226/5.74mm<br>XE | <b>92-18201</b><br>Hard Action<br>XX   | <b>92-18307</b><br>Screw Stud<br>X8, a | <b>93-10413</b><br>D: .565/14.35mm<br>H: .295/7.49mm<br>BS |