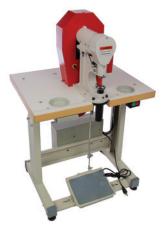

## SEMI-AUTOMATIC FOOT PRESS Model 89-M200

- Safety rings
- Adjustable setting pressure
- Compensator unit
- Target light
- Adjustable Table Height 28–32"
- Throat Depth 4.5"
- Weight 200 lbs.