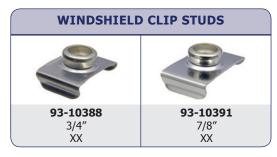

| WINDSHIELD CLIPS              | SCREW STUDS              |                              |                          |
|-------------------------------|--------------------------|------------------------------|--------------------------|
|                               |                          |                              | Gia Carrier              |
| <b>90-16376</b><br>3/4"<br>XX | <b>90-16317</b><br>XB, h | <b>90-16362</b><br>XB, XX, d | <b>90-16360</b><br>X8, a |
| -                             |                          |                              |                          |
| <b>90-16377</b><br>7/8"<br>XX |                          | <b>90-16366</b><br>XX, a     |                          |