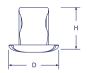

| CAPS                                                                   | SOCKETS                                    | STUDS                                         | POSTS                                                                  |
|------------------------------------------------------------------------|--------------------------------------------|-----------------------------------------------|------------------------------------------------------------------------|
|                                                                        |                                            |                                               |                                                                        |
| <b>93-10112</b><br>D: .600/15.24mm<br>H: .315/8.00mm<br>X2             | <b>93-10224</b><br>Normal Action<br>XB, X5 | <b>93-10370</b><br>Standard<br>BS, SS, NS, ZS | <b>93-10412</b><br>D: .565/14.35mm<br>H: .240/6.09mm<br>BS, SS, NS, ZS |
|                                                                        |                                            |                                               |                                                                        |
| <b>93-10127</b><br>D: .600/15.24mm<br>H: .242/6.14mm<br>X2, XS, XN, ZN | <b>93-10224</b><br>Hard Action<br>XX, X6   | <b>93-10373</b> Flangeless BS, NS             | <b>93-10413</b> D: .565/14.35mm H: .295/7.49mm BS, SS, NS, ZS          |
|                                                                        |                                            |                                               |                                                                        |
| <b>93-10128</b><br>D: .600/15.24mm<br>H: .185/4.69mm<br>X2, XS, XN, ZN | <b>93-10224</b><br>Hard Action<br>XN, ZN   | <b>93-10379</b> Deep Shelf BS, SS             | <b>93-10414</b><br>D: .565/14.35mm<br>H: .370/9.39mm<br>BS             |
|                                                                        |                                            |                                               |                                                                        |
| <b>93-10129</b><br>D: .525/13.33mm<br>H: .195/4.95mm<br>X2             | <b>93-10231</b> Easy Action XB             | <b>93-10342</b><br>Gypsy Stud<br>XB           |                                                                        |
|                                                                        |                                            |                                               |                                                                        |
| 93-10150<br>Mariner™<br>D: .605/15.36mm<br>H: .201/5.10mm              | 93-10616<br>Socket Buckle<br>XN            |                                               |                                                                        |

| CAPS                                                       | SOCKETS                                    | STUDS                                      | POSTS                                                          |
|------------------------------------------------------------|--------------------------------------------|--------------------------------------------|----------------------------------------------------------------|
|                                                            |                                            |                                            |                                                                |
| <b>94-12105</b><br>D: .454/11.53mm<br>H: .128/3.25mm<br>XB | <b>94-12205</b><br>Normal Action<br>XB, X5 | <b>94-12302</b><br>Narrow Flange<br>BS, SS | <b>94-12402</b><br>D: .490/12.44mm<br>H: .179/4.54mm<br>BS     |
|                                                            |                                            |                                            |                                                                |
| <b>94-12108</b> D: .525/13.33mm H: .125/3.17mm X2, XS      | <b>94-12206</b><br>Hard Action<br>XX       | <b>94-12303</b><br>Wide Flange<br>BS, SS   | <b>94-12404</b><br>D: .490/12.44mm<br>H: .229/5.81mm<br>BS     |
|                                                            |                                            |                                            |                                                                |
| <b>94-12126</b><br>D: .525/13.33mm<br>H: .185/4.69mm<br>X2 |                                            |                                            | <b>94-12405</b><br>D: .424/10.76mm<br>H: .229/5.81mm<br>BS, SS |
|                                                            |                                            |                                            |                                                                |
|                                                            |                                            |                                            | <b>94-12407</b><br>D: .424/10.76mm<br>H: .179/4.54mm<br>BS, SS |

| CAPS                                                       | SOCKETS                                | STUDS                                  | POSTS                                                      |
|------------------------------------------------------------|----------------------------------------|----------------------------------------|------------------------------------------------------------|
| 11 400                                                     |                                        |                                        |                                                            |
| <b>92-18100</b><br>D: .598/15.18mm<br>H: .166/4.21mm<br>XE | <b>92-18201</b><br>Normal Action<br>XB | <b>92-18303</b><br>BS                  | <b>93-10412</b><br>D: .565/14.35mm<br>H: .240/6.09mm<br>BS |
|                                                            |                                        | (3) m                                  |                                                            |
| <b>92-18103</b><br>D: .598/15.18mm<br>H: .226/5.74mm<br>XE | <b>92-18201</b><br>Hard Action<br>XX   | <b>92-18307</b><br>Screw Stud<br>X8, a | <b>93-10413</b><br>D: .565/14.35mm<br>H: .295/7.49mm<br>BS |