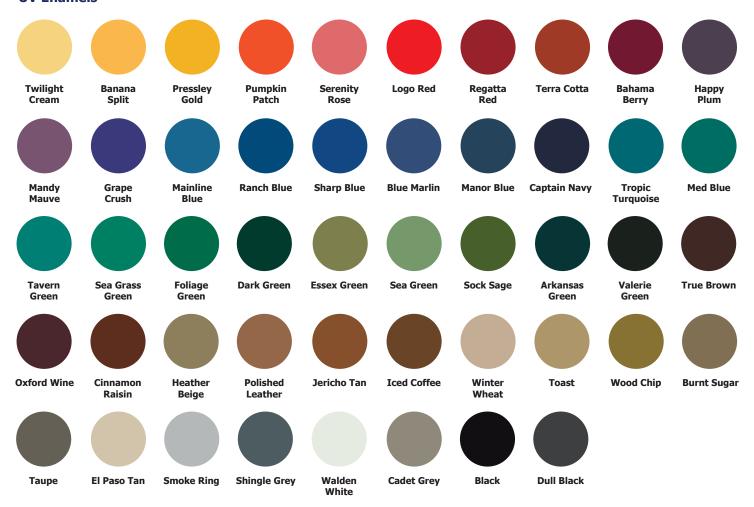

Great Designs Deserve Great Fasteners.





**Connect with Strength.** 



## **COLOR GUIDE\***

#### **UV Enamels**



#### **Mariner™ UV Plastics**









# Scovill's DOT® Fasteners Stand For Durability, Strength And Performance...

Scovill customers appreciate the strength behind our DOT® brand fasteners. Introduced more than 100 years ago, their heavy-duty construction, uniform engineering and adherence to the toughest specifications have given this product line a reputation for consistency, quality and dependability among customers around the world. Whether they are used for protective gear worn by military and disaster relief professionals, or on sporting goods and medical devices, DOT fasteners remain secure in challenging environments.

#### **Products**

- Durable<sup>™</sup>
- Baby Durable<sup>™</sup>
- Pull-the-DOT®
- Lift-the-DOT®
- Mariner<sup>™</sup>
- Common Sense®
- Segma®
- Speedy Rivet