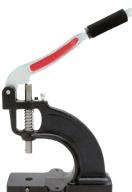

#### BENCH MOUNT PRESS Model 89-M380E

- Cast iron and steel construction
- Interchangeable with all hand and foot machine dies
- Easy mounting to table or bench
- Throat Depth 4.5'
- Weight 21 lbs.