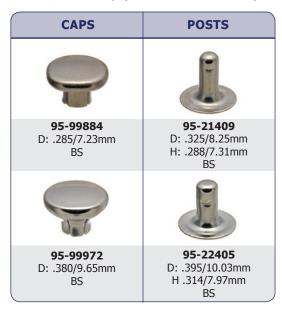

| CAPS                                    | SOCKETS                                                   | STUDS                                                      | POSTS                                                             |
|-----------------------------------------|-----------------------------------------------------------|------------------------------------------------------------|-------------------------------------------------------------------|
|                                         |                                                           |                                                            |                                                                   |
| <b>95-21152</b><br>D: .345/8.76mm<br>BS | <b>95-21201</b><br>D: .335/8.50mm<br>H: .196/4.97mm<br>BS | <b>95-21302</b><br>D: .445/11.30mm<br>H: .123/3.12mm<br>BS | <b>95-21403</b><br>D: .445/11.30mm<br>H: .223/5.66mm<br>BS        |
|                                         |                                                           |                                                            |                                                                   |
| <b>95-21154</b> D: .389/10.10mm BS      | <b>95-22201</b><br>D: .375/9.52mm<br>H: .198/5.02mm<br>BS | <b>95-21316</b><br>D: .320/8.12mm<br>H: .117/2.97mm<br>BS  | <b>95-21401</b><br>D: .335/8.50mm<br>H: .233/5.91mm<br>BS         |
|                                         |                                                           |                                                            |                                                                   |
|                                         | <b>95-22202</b><br>D: .375/9.52mm<br>H: .235/5.96mm<br>BS | <b>95-22303</b> D: .330/8.38mm H: .227/5.76mm BS           | <b>95-21409</b><br>D: .325/8.25mm<br>H: .288/7.31mm<br>BS         |
|                                         |                                                           |                                                            |                                                                   |
|                                         |                                                           | <b>95-22321</b><br>D: .335/8.50mm<br>H: .139/3.53mm<br>BS  | <b>95-22405</b><br>D: .395/10.03mm<br>H: .314/7.97mm<br>BS        |
|                                         |                                                           |                                                            |                                                                   |
|                                         |                                                           |                                                            | <b>95-22402</b><br>D: .363/9.22mm<br>H: .337/8.55mm<br>BS         |
|                                         |                                                           |                                                            |                                                                   |
|                                         |                                                           |                                                            | 95-22413<br>D: .315/8.00mm<br>H: .310/7.87mm<br>Capped Post<br>XS |
|                                         |                                                           |                                                            | 05 33404                                                          |
|                                         |                                                           |                                                            | <b>95-22401</b> D: .365/9.27mm H: .263/6.68mm BS                  |