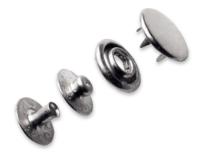

| ( | BASE MATERIAL   | SIZE     | STYLE      |
|---|-----------------|----------|------------|
|   | Stainless Steel | Ligne 16 | Open Prong |
|   | Stainless Steel | Ligne 19 | Cap Prong  |